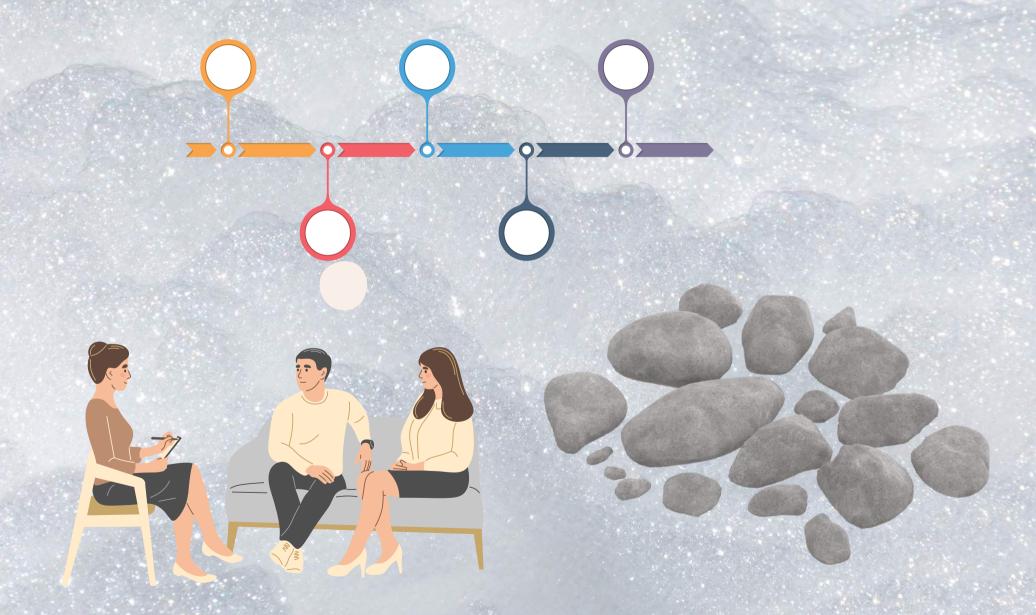

#### Phase 8 Closure

Phase 7 Reevaluation

Phase 6 Body Scan

Phase 5 Installation

Phase 1 History Taking

> Phase 2 Preparation /Resourcing

> > Phase 3
> > Assessment

Phase 4
Desensitization

## Phase 1 History Taking

## Phase 2 Resourcing

### Phase 3 Assessment

## **Phase 4 Desensitization**

### **Phase 5 Installation**

# Phase 6 Body Scan

## Phase 7 Re Evaluation

if needed

## **Phase 8 Closure**